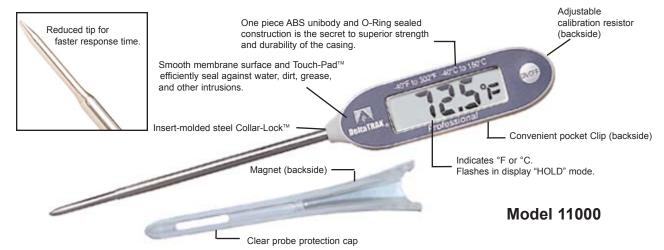

## **Flash Check**<sub>®</sub> Jumbo Display Digital Pocket Probe Thermometer

This unique, next-generation, digital pocket probe thermometer is engineered to set the industry standard for accuracy, durability and readability. It is designed and constructed under exacting standards to meet and exceed the specifications required for commercial and industrial uses.

- Reduced tip probe thermometer provides 300% faster response time than conventional models
  Small-diameter probe ideal for measuring temperature of "thin masses" of food such as meat patties, Chicken and fish fillets per FDA Food Code 4-302.12 (B)
  - Can be field calibrated
  - Sealed unibody construction and RoHS-compliant IP56 waterproof & grease resistant